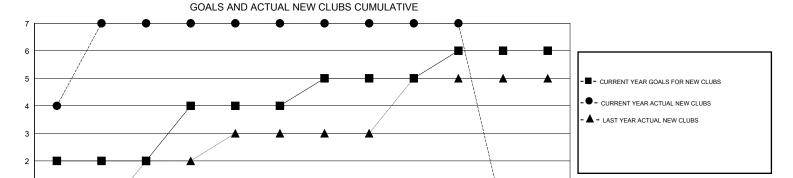

SEPT

AUG

JULY

OCT

NOV

DEC

JAN

FEB

## MONTHLY MEMBERSHIP PROGRESS REPORT

District 322C5

Results as of: 4/30/2017

MAR

APR

MAY

JUNE

| DROPPED CLUBS: 2  DROPPED MEMBERS |           | 33 CLUBS OF 53 ADDED 1 OR MORE NEW MEMBERS | GENDER DISTRIBU<br>MALE<br>FEMALE | 1,016 (62.79%)<br>602 (37.21%) |     |
|-----------------------------------|-----------|--------------------------------------------|-----------------------------------|--------------------------------|-----|
| DECEASED                          | 2         | CLICK HERE FOR CUMULATIVE                  | TOTAL FAMILY UNIT MEMBERS         |                                | 725 |
| CLUB CANCELLED OTHER              | 24<br>125 | MEMBERSHIP DATA                            | FAMILY MEMBERS PAYING HALF 39     |                                | 392 |
| TOTAL                             | 151       |                                            |                                   |                                |     |