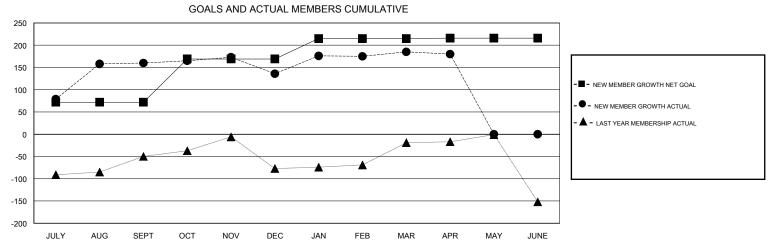

SEPT

AUG

JULY

OCT

NOV

DEC

JAN

FEB

## MONTHLY MEMBERSHIP PROGRESS REPORT

District 322C5

Results as of: 4/30/2017

MAR

APR

MAY

JUNE

| DROPPED CLUBS: 2  DROPPED MEMBERS |           | 33 CLUBS OF 53 ADDED 1 OR MORE NEW MEMBERS | GENDER DISTRIBU<br>MALE<br>FEMALE | 1,016 (62.79%)<br>602 (37.21%) |     |
|-----------------------------------|-----------|--------------------------------------------|-----------------------------------|--------------------------------|-----|
| DECEASED                          | 2         | CLICK HERE FOR CUMULATIVE                  | TOTAL FAMILY UNIT MEMBERS         |                                | 725 |
| CLUB CANCELLED OTHER              | 24<br>125 | MEMBERSHIP DATA                            | FAMILY MEMBERS PAYING HALF 39     |                                | 392 |
| TOTAL                             | 151       |                                            |                                   |                                |     |