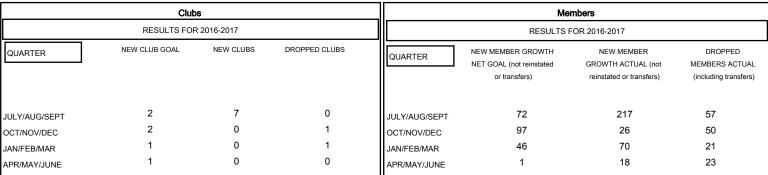

SEPT

AUG

JULY

OCT

NOV

DEC

JAN

FEB

## MONTHLY MEMBERSHIP PROGRESS REPORT

District 322C5

Results as of: 4/30/2017

MAR

APR

MAY

JUNE

| DROPPED CLUBS: 2  DROPPED MEMBERS |           | 33 CLUBS OF 53 ADDED 1 OR MORE NEW MEMBERS | GENDER DISTRIBU<br>MALE<br>FEMALE | 1,016 (62.79%)<br>602 (37.21%) |     |
|-----------------------------------|-----------|--------------------------------------------|-----------------------------------|--------------------------------|-----|
| DECEASED                          | 2         | CLICK HERE FOR CUMULATIVE                  | TOTAL FAMILY UNIT MEMBERS         |                                | 725 |
| CLUB CANCELLED OTHER              | 24<br>125 | MEMBERSHIP DATA                            | FAMILY MEMBERS PAYING HALF 39     |                                | 392 |
| TOTAL                             | 151       |                                            |                                   |                                |     |